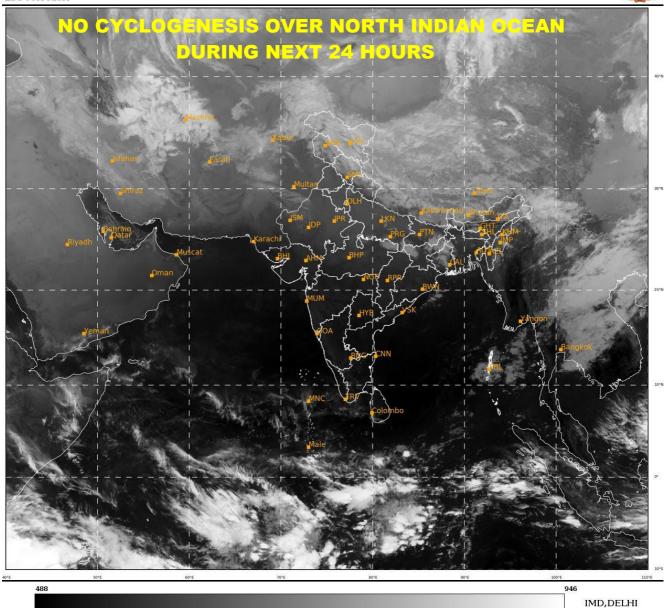

#### **BAY OF BENGAL:**

SCATTERED LOW AND MEDIUM CLOUDS WITH EMBEDDED ISOLATED WEAK CONVECTION LAY OVER NORTH ANDAMAN SEA AND ADJOINING SOUTHEAST BAY OF BENGAL. SCATTERED LOW AND MEDIUM CLOUDS LAY OVER REST OF BAY OF BENGAL.

## **ARABIAN SEA:**

SCATTERED LOW AND MEDIUM CLOUDS WITH EMBEDDED ISOLATED WEAK CONVECTION LAY OVER SOUTH ARABIAN SEA.

**REMARKS**: NIL